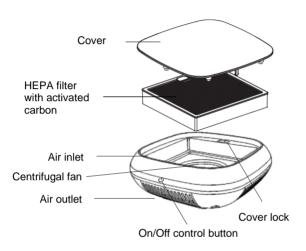

## **Product decomposition map:**

#### **Device installation:**

Follow the instructions below to install the device in your car. Make sure to unpack the filter from its bag before inserting it to the device. The device can be installed in different car spots like the armrest, headrest etc.

## **Change filter:**

Car air purifier is composed of a multi-layer filtration system that quarantees the most effective air purification.

The device indicates automatically when filter change is necessary. Follow the instructions below to change the filter:

 Switch of the device and unplug it.

 Remove the used filter and replace it with a new one. Put the front cover back.

2. Press the cover's front side button and take off the top cover.

 Press and hold the ON/OFF button for 5 sec to reset the filter life.