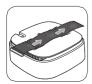

## **Change filter:**

Car air purifier is composed of a multi-layer filtration system that quarantees the most effective air purification.

The device indicates automatically when filter change is necessary. Follow the instructions below to change the filter:

 Switch of the device and unplug it.

 Remove the used filter and replace it with a new one. Put the front cover back.

2. Press the cover's front side button and take off the top cover.

 Press and hold the ON/OFF button for 5 sec to reset the filter life.