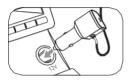

- Plug the ABS end of the wire into the charger and the other link to the purifier.
- 2. Plug the charger into the cigarette lighter socket in the car.
- 3. Place the device using the anti-skid mat provided.
- 4. To start up:
  - A. Start car engine.
  - B. Touch the power button to start the device.
  - Press the power button to choose the desire speed.
- 5. To shut down:
  - Touch the power button to shut down the device.
  - When the power supply is over/under voltage, the device will shut down.