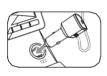

- Plug the ABS end of the wire into the charger and the other link to the purifier.
- 2. Plug the charger into the cigarette lighter socket in the car.
- 3. Place the device using the anti-skid mat provided.
- 4. To start up:
  - A. Start car engine.
  - B. Touch the power button to start the device.
  - Press the power button to choose the desire speed.
- 5. To shut down:
  - Touch the power button to shut down the device.
  - When the power supply is over/under voltage, the device will shut down.