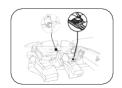

#### **Device installation:**

Follow the instructions below to install the device in your car. Make sure to unpack the filter from its bag before inserting it to the device. The device can be installed in different car spots like the armrest, headrest etc.