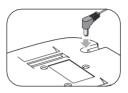

#### **Device installation:**

Follow the instructions below to install the device in your car. Make sure to unpack the filter from its bag before inserting it to the device. The device can be installed in different car spots like the armrest, headrest etc.

Car air purifier can be installed in different positions:

- 1. Horizontal.
- 2. Vertical (90°).