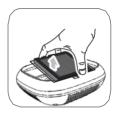

 Switch of the device and unplug it.

 Remove the used filter and replace it with a new one. Put the front cover back.

2. Press the cover's front side button and take off the top cover.

 Press and hold the ON/OFF button for 5 sec to reset the filter life.