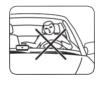

For your own safety, do not adjust the device while driving.

The device is not a toy. Keep it away from the reach of children.