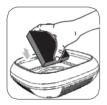

 Switch of the device and unplug it.

 Remove the used filter and replace it with a new one. Put the front cover back.

2. Press the cover's front side button and take off the top cover.

 Press and hold the ON/OFF button for 5 sec to reset the filter life.