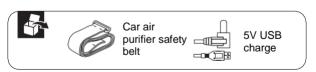

## Also in the package:

- Plug the ABS end of the wire into the charger and the other link to the purifier.
- 2. Plug the charger into the cigarette lighter socket in the car.
- 3. Place the device using the anti-skid mat provided.
- 4. To start up:
  - A. Start car engine.
  - B. Touch the power button to start the device.
  - Press the power button to choose the desire speed.
- 5. To shut down:
  - Touch the power button to shut down the device.
  - When the power supply is over/under voltage, the device will shut down.