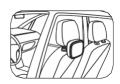

#### **Device installation:**

Follow the instructions below to install the device in your car. Make sure to unpack the filter from its bag before inserting it to the device. The device can be installed in different car spots like the armrest, headrest etc.

Car air purifier can be installed in different positions:

- 1. Horizontal.
- 2. Vertical (90°).